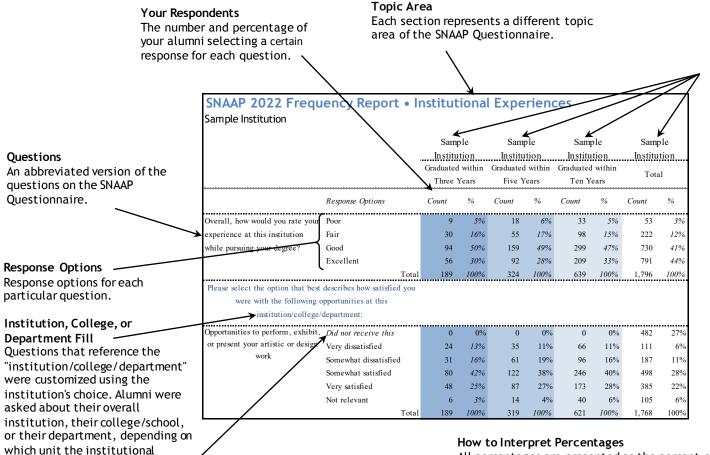

|                                                          |                     |                                                     |                | Sample In           | stitution | Sample In          | stitution | Sample In         | stitution | Sample In | stitution |
|----------------------------------------------------------|---------------------|-----------------------------------------------------|----------------|---------------------|-----------|--------------------|-----------|-------------------|-----------|-----------|-----------|
|                                                          |                     |                                                     |                | Graduate<br>Three Y |           | Graduate<br>Five Y |           | Graduate<br>Ten Y |           | Tot       | al        |
|                                                          | Variable            | Response Options                                    |                | Count               | %         | Count              | %         | Count             | %         | Count     | %         |
| Overall, how would you rate your experience at this      | in_exp              | Poor                                                |                | 9                   | 5%        | 18                 | 6%        | 33                | 5%        | 53        | 3%        |
| institution while pursuing your degree?                  |                     | Fair                                                |                | 30                  | 16%       | 55                 | 17%       | 98                | 15%       | 222       | 12%       |
|                                                          |                     | Good                                                |                | 94                  | 50%       | 159                | 49%       | 299               | 47%       | 730       | 41%       |
|                                                          |                     | Excellent                                           |                | 56                  | 30%       | 92                 | 28%       | 209               | 33%       | 791       | 44%       |
|                                                          |                     |                                                     | Total          | 189                 | 100%      | 324                | 100%      | 639               | 100%      | 1,796     | 100%      |
| How connected do you feel to this                        | in_con              | Not at all                                          |                | 18                  | 9%        | 38                 | 12%       | 92                | 14%       | 225       | 13%       |
| institution/college/department?                          |                     | Very little                                         |                | 43                  | 22%       | 74                 | 23%       | 167               | 26%       | 489       | 27%       |
|                                                          |                     | Some                                                |                | 92                  | 48%       | 149                | 46%       | 274               | 43%       | 728       | 40%       |
|                                                          |                     | Very much                                           |                | 39                  | 20%       | 66                 | 20%       | 109               | 17%       | 358       | 20%       |
|                                                          |                     |                                                     | Total          | 192                 | 100%      | 327                | 100%      | 642               | 100%      | 1,800     | 100%      |
| Would you recommend this                                 | in_rec              | No                                                  |                | 47                  | 24%       | 88                 | 27%       | 173               | 27%       | 405       | 23%       |
| institution/college/department to another student like   |                     | Yes                                                 |                | 145                 | 76%       | 239                | 73%       | 468               | 73%       | 1,386     | 77%       |
| you?                                                     |                     |                                                     | Total          | 192                 | 100%      | 327                | 100%      | 641               | 100%      | 1,791     | 100%      |
| Please select the option that best describes how satisfi | ed you were with th | e following opportunities at this institution/colle | ge/department: |                     |           |                    |           |                   | ~~~~~     |           |           |
|                                                          |                     |                                                     |                |                     |           |                    |           |                   |           |           |           |
| Opportunities to perform, exhibit, or present your       | in_sat_perf         | Did not receive this question                       |                | 0                   | 0%        | 0                  | 0%        | 0                 | 0%        | 482       | 27%       |
| artistic or design work                                  |                     | Very dissatisfied                                   |                | 24                  | 13%       | 35                 | 11%       | 66                | 11%       | 111       | 6%        |
|                                                          |                     | Somewhat dissatisfied                               |                | 31                  | 16%       | 61                 | 19%       | 96                | 15%       | 187       | 11%       |
|                                                          |                     | Somewhat satisfied                                  |                | 80                  | 42%       | 122                | 38%       | 246               | 40%       | 498       | 28%       |
|                                                          |                     | Very satisfied                                      |                | 48                  | 25%       | 87                 | 27%       | 173               | 28%       | 385       | 22%       |
|                                                          |                     | Not relevant                                        |                | 6                   | 3%        | 14                 | 4%        | 40                | 6%        | 105       | 6%        |
|                                                          |                     |                                                     | Total          | 189                 | 100%      | 319                | 100%      | 621               | 100%      | 1,768     | 100%      |
| Opportunities to work or take courses across different   |                     | Did not receive this question                       |                | 0                   | 0%        | 0                  | 0%        | 0                 | 0%        | 482       | 27%       |
| artistic or design disciplines                           |                     | Very dissatisfied                                   |                | 8                   | 4%        | 18                 | 6%        | 42                | 7%        | 79        | 5%        |
|                                                          |                     | Somewhat dissatisfied                               |                | 29                  | 16%       | 42                 | 13%       | 73                | 12%       | 141       | 8%        |
|                                                          |                     | Somewhat satisfied                                  |                | 70                  | 38%       | 105                | 33%       | 207               | 34%       | 430       | 25%       |
|                                                          |                     | Very satisfied                                      |                | 68                  | 37%       | 131                | 42%       | 255               | 41%       | 538       | 31%       |
|                                                          |                     | very substice                                       |                |                     |           |                    |           |                   |           |           |           |
|                                                          |                     | Not relevant                                        |                | 10                  | 5%        | 19                 | 6%        | 38                | 6%        | 85        | 5%        |