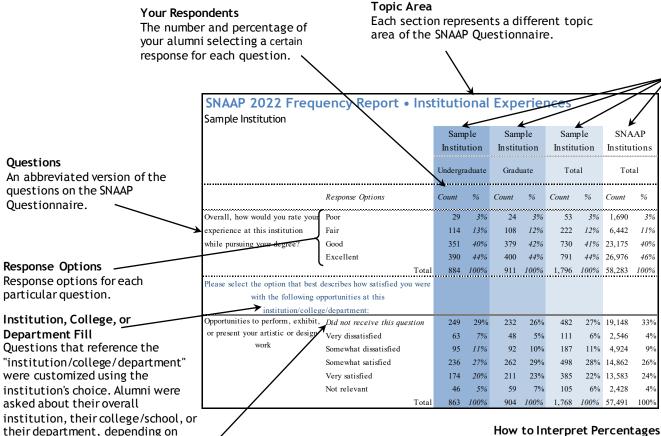

# **2022 Frequency Report**

#### Understanding the Frequency Report

The Frequency Report contains questions with fixed response options. For more detailed information, the Codebook contains a complete list of survey questions and response options. Each page breaks data down into four groupings; undergraduate alumni, graduate alumni, all alumni from your institution, and all alumni from the 120 institutions participating in the 2022 SNAAP survey.

#### Comparison Groups

Each of the four columns displays the number and percentage of alumni that fall into that comparison group. From left to right, the columns represent: undergraduate alumni from your institution, graduate alumni from your institution, total alumni from vour institution, total alumni participating in the SNAAP 2022 survey (including your institution). If a category does not apply to your institution (for instance, if you do not have graduate alumni) that column will be filled with zeros.

#### How to Interpret Percentages

All percentages are presented as the percent of all alumni at a given education level, including those that did not receive the question.

For example, here we might say that 44% of all Sample Institution's undergraduate alumni rated their overall experience at the institution as "excellent."

#### administration. Italicized Response Options

chose prior to the survey

which unit the institutional contact

Due to the dynamic nature of the SNAAP Questionnaire, not all alumni received every question. This italicized line (or lines) indicates the number and percentage of alumni who did not receive the question. For more detailed information on why they did not receive each item, please see the Codebook.

# snaap.

|                                                           |                     |                                                    |                | Sample In | stitution | Sample In | stitution | Sample In | stitution | SNA<br>Institu |      |
|-----------------------------------------------------------|---------------------|----------------------------------------------------|----------------|-----------|-----------|-----------|-----------|-----------|-----------|----------------|------|
|                                                           | •••••               |                                                    |                | Undergra  |           | Gradı     |           | Tota      |           | Tot            |      |
| ***************************************                   | Variable            | Response Options                                   |                | Count     | %         | Count     | %         | Count     | %         | Count          | %    |
| Overall, how would you rate your experience at this       | in_exp              | Poor                                               |                | 29        | 3%        | 24        | 3%        | 53        | 3%        | 1,690          | 3%   |
| institution while pursuing your degree?                   |                     | Fair                                               |                | 114       | 13%       | 108       | 12%       | 222       | 12%       | 6,442          | 11%  |
|                                                           |                     | Good                                               |                | 351       | 40%       | 379       | 42%       | 730       | 41%       | 23,175         | 40%  |
|                                                           |                     | Excellent                                          |                | 390       | 44%       | 400       | 44%       | 790       | 44%       | 26,976         | 46%  |
|                                                           |                     |                                                    | Total          | 884       | 100%      | 911       | 100%      | 1,795     | 100%      | 58,283         | 100% |
| How connected do you feel to this                         | in_con              | Not at all                                         |                | 116       | 13%       | 109       | 12%       | 225       | 13%       | 7,054          | 12%  |
| institution/college/department?                           |                     | Very little                                        |                | 241       | 27%       | 248       | 27%       | 489       | 27%       | 15,870         | 27%  |
|                                                           |                     | Some                                               |                | 332       | 38%       | 395       | 43%       | 727       | 40%       | 24,292         | 41%  |
|                                                           |                     | Very much                                          |                | 195       | 22%       | 163       | 18%       | 358       | 20%       | 11,413         | 19%  |
|                                                           |                     |                                                    | Total          | 884       | 100%      | 915       | 100%      | 1,799     | 100%      | 58,629         | 100% |
| Would you recommend this                                  | in_rec              | No                                                 |                | 193       | 22%       | 212       | 23%       | 405       | 23%       | 11,694         | 20%  |
| institution/college/department to another student like    |                     | Yes                                                |                | 689       | 78%       | 696       | 77%       | 1,385     | 77%       | 46,570         | 80%  |
| you?                                                      |                     |                                                    | Total          | 882       | 100%      | 908       | 100%      | 1,790     | 100%      | 58,264         | 100% |
| Please select the option that best describes how satisfie | d you were with the | following opportunities at this institution/colleg | ge/department: |           |           |           |           |           |           |                |      |
| Opportunities to perform, exhibit, or present your        | in_sat_perf         | Did not receive this question                      |                | 249       | 29%       | 232       | 26%       | 481       | 27%       | 19,148         | 33%  |
| artistic or design work                                   |                     | Very dissatisfied                                  |                | 63        | 7%        | 48        | 5%        | 111       | 6%        | 2,546          | 4%   |
|                                                           |                     | Somewhat dissatisfied                              |                | 95        | 11%       | 92        | 10%       | 187       | 11%       | 4,924          | 9%   |
|                                                           |                     | Somewhat satisfied                                 |                | 236       | 27%       | 262       | 29%       | 498       | 28%       | 14,862         | 26%  |
|                                                           |                     | Very satisfied                                     |                | 174       | 20%       | 211       | 23%       | 385       | 22%       | 13,583         | 24%  |
|                                                           |                     | Not relevant                                       |                | 46        | 5%        | 59        | 7%        | 105       | 6%        | 2,428          | 4%   |
|                                                           |                     |                                                    | Total          | 863       | 100%      | 904       | 100%      | 1,767     | 100%      | 57,491         | 100% |
| Opportunities to work or take courses across different    |                     | Did not receive this question                      |                | 249       | 29%       | 232       | 26%       | 481       | 27%       | 19,148         | 33%  |
| artistic or design disciplines.                           |                     | Very dissatisfied                                  |                | 31        | 4%        | 48        | 5%        | 79        | 5%        | 2,625          | 5%   |
|                                                           |                     | Somewhat dissatisfied                              |                | 67        | 8%        | 74        | 8%        | 141       | 8%        | 5,304          | 9%   |
|                                                           |                     | Somewhat satisfied                                 |                | 200       | 23%       | 230       | 26%       | 430       | 25%       | 14,258         | 25%  |
|                                                           |                     | Very satisfied                                     |                | 285       | 33%       | 253       | 28%       | 538       | 31%       | 13,464         | 24%  |
|                                                           |                     | Not relevant                                       |                | 22        | 3%        | 63        | 7%        | 85        | 5%        | 2,390          | 4%   |
|                                                           |                     |                                                    | Total          | 854       | 100%      | 900       | 100%      | 1,754     | 100%      | 57,189         | 100% |